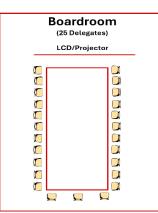

Air conditioning

|                | Dimension (m) | Theatre           | Boardroom | Classroom | Cabaret |
|----------------|---------------|-------------------|-----------|-----------|---------|
|                |               | (No of delegates) |           |           |         |
| Meeting Room 1 | 8x4           | 25                | 15        | 14        | 20      |
| Meeting Room 2 | 8x4           | 25                | 15        | 14        | 20      |
| Meeting Room   | 8x8           | 50                | 25        | 30        | 40      |
| (1 & 2)        |               |                   |           |           |         |