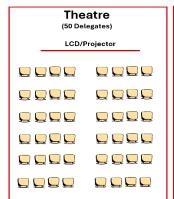

Air conditioning

|                | Dimension (m) | Theatre           | Boardroom | Classroom | Cabaret |
|----------------|---------------|-------------------|-----------|-----------|---------|
|                |               | (No of delegates) |           |           |         |
| Meeting Room 1 | 8x4           | 25                | 15        | 14        | 20      |
| Meeting Room 2 | 8x4           | 25                | 15        | 14        | 20      |
| Meeting Room   | 8x8           | 50                | 25        | 30        | 40      |
| (1 & 2)        |               |                   |           |           |         |