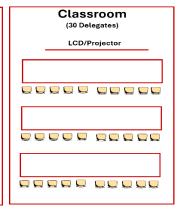

Air conditioning

|                | Dimension (m) | Theatre           | Boardroom | Classroom | Cabaret |
|----------------|---------------|-------------------|-----------|-----------|---------|
|                |               | (No of delegates) |           |           |         |
| Meeting Room 1 | 8x4           | 25                | 15        | 14        | 20      |
| Meeting Room 2 | 8x4           | 25                | 15        | 14        | 20      |
| Meeting Room   | 8x8           | 50                | 25        | 30        | 40      |
| (1 & 2)        |               |                   |           |           |         |