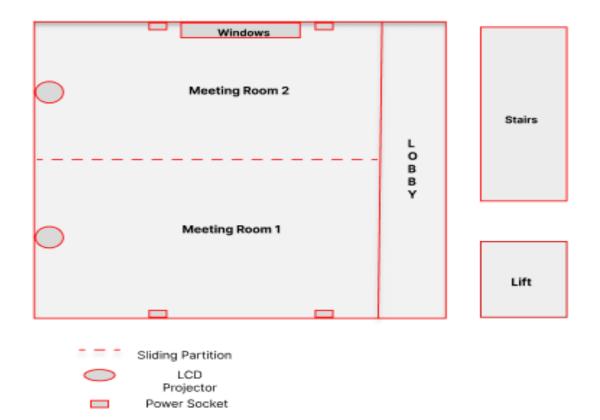

## Meetings & Events Fact Sheet

Ramada Encore Leicester City Centre offers a prime location for hosting successful meetings and events. With two versatile meeting rooms, the hotel provides a professional setting for both small gatherings and larger functions. Guests benefit from complimentary high-speed Wi-Fi, discounted parking, and personalized on-site catering. A dedicated food and beverage team ensures smooth service throughout your event, while an LCD projector and screen support seamless presentations. Conveniently situated near major business hubs, accessible by road, air and railway, Ramada Encore is the ideal choice for your next event in Leicester city centre.

Air conditioning

|                | Dimension (m) | Theatre           | Boardroom | Classroom | Cabaret |
|----------------|---------------|-------------------|-----------|-----------|---------|
|                |               | (No of delegates) |           |           |         |
| Meeting Room 1 | 8x4           | 25                | 15        | 14        | 20      |
| Meeting Room 2 | 8x4           | 25                | 15        | 14        | 20      |
| Meeting Room   | 8x8           | 50                | 25        | 30        | 40      |
| (1 & 2)        |               |                   |           |           |         |