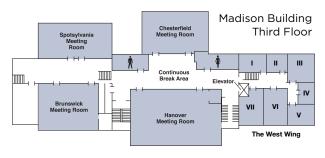

| Madison Building                   | Room                                                                                         | Size                                                                                 | Square<br>Feet                                                    | Ceiling<br>Height                                          | Conf.                                 | Crescnt                                | Classrm                          | U-shape                                | Theatre                                  | Banquet                                            | Reception                                   |
|------------------------------------|----------------------------------------------------------------------------------------------|--------------------------------------------------------------------------------------|-------------------------------------------------------------------|------------------------------------------------------------|---------------------------------------|----------------------------------------|----------------------------------|----------------------------------------|------------------------------------------|----------------------------------------------------|---------------------------------------------|
| Madison Building                   | Henrico Ballroom                                                                             | 84 x 56                                                                              | 4,700                                                             | 17                                                         | 46                                    | 180                                    | 190                              | 50                                     | 400                                      | 300                                                | 400                                         |
| Second Floor                       | Henrico Ballroom A                                                                           | 42 x 56                                                                              | 2,350                                                             | 17                                                         | 30                                    | 80                                     | 100                              | 30                                     | 200                                      | 140                                                | 200                                         |
|                                    | Henrico Ballroom B                                                                           | 42 x 56                                                                              | 2,350                                                             | 17                                                         | 30                                    | 80                                     | 100                              | 30                                     | 200                                      | 140                                                | 200                                         |
|                                    | Henrico Prefunction                                                                          | 80 x 30                                                                              | 2,400                                                             |                                                            |                                       |                                        |                                  |                                        |                                          |                                                    | 280                                         |
|                                    | York                                                                                         | 24 x 22                                                                              | 528                                                               | 11                                                         | 18                                    | 32                                     | 24                               | 24                                     | 60                                       | 50                                                 | 60                                          |
|                                    | Holly                                                                                        | 13 x 13                                                                              | 169                                                               | 8                                                          |                                       |                                        |                                  |                                        |                                          | 10                                                 |                                             |
|                                    | Dogwood                                                                                      | 13 x 13                                                                              | 169                                                               | 8                                                          |                                       |                                        |                                  |                                        |                                          | 10                                                 |                                             |
|                                    | Outdoor Terrace                                                                              | 70 x 25                                                                              | 1,750                                                             |                                                            |                                       |                                        |                                  |                                        |                                          | 60                                                 | 90                                          |
| Madison Building                   | Hanover                                                                                      | 56 x 38                                                                              | 2,128                                                             | 12                                                         | 40                                    | 70                                     | 80                               | 36                                     | 140                                      | 120                                                | 170                                         |
| Third Floor                        | Brunswick                                                                                    | 36 x 30                                                                              | 1,080                                                             | 9                                                          | 22                                    | 40                                     | 48                               | 24                                     | 100                                      | 60                                                 | 80                                          |
|                                    | Spotsylvania                                                                                 | 23 x 45                                                                              | 1,035                                                             | 9                                                          | 22                                    | 35                                     | 40                               | 24                                     | 84                                       | 60                                                 | 80                                          |
|                                    | Chesterfield                                                                                 | 28 x 42                                                                              | 1,176                                                             | 10                                                         | 22                                    | 35                                     | 40                               | 24                                     | 80                                       | 60                                                 | 80                                          |
| Jefferson Building                 | Room                                                                                         | Size                                                                                 | Square<br>Feet                                                    | Ceiling<br>Height                                          | Conf.                                 | Crescnt                                | Classrm                          | U-shape                                | Theatre                                  | Banguet                                            | Reception                                   |
|                                    |                                                                                              |                                                                                      | 1 000                                                             | ricigitt                                                   |                                       |                                        |                                  |                                        |                                          |                                                    |                                             |
| Jefferson Building                 | Powhatan                                                                                     | 27 x 60                                                                              | 1,620                                                             | 9.5                                                        | 30                                    | 48                                     | 54                               | 30                                     | 140                                      | 80                                                 | 120                                         |
| Jefferson Building<br>Second Floor | Powhatan<br>Fairfax Library                                                                  | 27 x 60<br>18 x 18                                                                   |                                                                   |                                                            | 30<br>8                               | 48<br>                                 | 54<br>                           | 30<br>                                 | 140                                      |                                                    |                                             |
| _                                  |                                                                                              |                                                                                      | 1,620                                                             | 9.5                                                        |                                       |                                        |                                  |                                        |                                          | 80                                                 | 120                                         |
| _                                  | Fairfax Library                                                                              | 18 x 18                                                                              | 1,620<br>324                                                      | 9.5<br>10                                                  | 8                                     |                                        |                                  |                                        |                                          | 80                                                 | 120                                         |
| _                                  | Fairfax Library<br>Buckingham                                                                | 18 x 18<br>27 x 20                                                                   | 1,620<br>324<br>540                                               | 9.5<br>10<br>9.5                                           | 8<br>20                               | <br>24                                 | <br>24                           | <br>16                                 | 60                                       | 80<br><br>32                                       | 120<br><br>40                               |
| _                                  | Fairfax Library<br>Buckingham<br>Albemarle                                                   | 18 x 18<br>27 x 20<br>22 x 28                                                        | 1,620<br>324<br>540<br>616                                        | 9.5<br>10<br>9.5<br>9.5                                    | 8<br>20<br>24                         | <br>24<br>24                           | 24<br>20                         | <br>16<br>16                           | 60<br>60                                 | 80<br><br>32<br>40                                 | 120<br><br>40<br>40                         |
| Second Floor                       | Fairfax Library<br>Buckingham<br>Albemarle<br>Dinwiddie                                      | 18 x 18<br>27 x 20<br>22 x 28<br>28 x 21                                             | 1,620<br>324<br>540<br>616<br>588                                 | 9.5<br>10<br>9.5<br>9.5<br>9.5                             | 8<br>20<br>24<br>16                   | <br>24<br>24<br>24                     | 24<br>20<br>24                   | <br>16<br>16<br>16                     | 60<br>60<br>40                           | 80<br><br>32<br>40<br>30                           | 120<br><br>40<br>40<br>30                   |
| Second Floor  Jefferson Building   | Fairfax Library Buckingham Albemarle Dinwiddie King William King George Henry                | 18 x 18<br>27 x 20<br>22 x 28<br>28 x 21<br>27 x 62                                  | 1,620<br>324<br>540<br>616<br>588<br>1,674                        | 9.5<br>10<br>9.5<br>9.5<br>9.5<br>9.5                      | 8<br>20<br>24<br>16<br>34             | 24<br>24<br>24<br>24<br>56             | 24<br>20<br>24<br>64             | 16<br>16<br>16<br>16<br>36             | 60<br>60<br>40<br>150                    | 80<br><br>32<br>40<br>30                           | 120<br><br>40<br>40<br>30<br>130            |
| Second Floor  Jefferson Building   | Fairfax Library Buckingham Albemarle Dinwiddie King William King George Henry Caroline       | 18 x 18<br>27 x 20<br>22 x 28<br>28 x 21<br>27 x 62<br>27 x 62                       | 1,620<br>324<br>540<br>616<br>588<br>1,674<br>1,674               | 9.5<br>10<br>9.5<br>9.5<br>9.5<br>9.5<br>9.5               | 8<br>20<br>24<br>16<br>34<br>34       | 24<br>24<br>24<br>24<br>56<br>56       | 24<br>20<br>24<br>64             | <br>16<br>16<br>16<br>36<br>36         | 60<br>60<br>40<br>150                    | 80<br><br>32<br>40<br>30<br>100                    | 120<br><br>40<br>40<br>30<br>130            |
| Second Floor  Jefferson Building   | Fairfax Library Buckingham Albemarle Dinwiddie King William King George Henry Caroline Essex | 18 x 18<br>27 x 20<br>22 x 28<br>28 x 21<br>27 x 62<br>27 x 62<br>30 x 16            | 1,620<br>324<br>540<br>616<br>588<br>1,674<br>1,674<br>480        | 9.5<br>10<br>9.5<br>9.5<br>9.5<br>9.5<br>9.5<br>9.5        | 8<br>20<br>24<br>16<br>34<br>34<br>12 | 24<br>24<br>24<br>24<br>56<br>56       | 24<br>20<br>24<br>64<br>64       | 16<br>16<br>16<br>16<br>36<br>36<br>20 | 60<br>60<br>40<br>150<br>150             | 80<br><br>32<br>40<br>30<br>100<br>100             | 120<br><br>40<br>40<br>30<br>130<br>130     |
| Second Floor  Jefferson Building   | Fairfax Library Buckingham Albemarle Dinwiddie King William King George Henry Caroline       | 18 x 18<br>27 x 20<br>22 x 28<br>28 x 21<br>27 x 62<br>27 x 62<br>30 x 16<br>19 x 18 | 1,620<br>324<br>540<br>616<br>588<br>1,674<br>1,674<br>480<br>342 | 9.5<br>10<br>9.5<br>9.5<br>9.5<br>9.5<br>9.5<br>9.5<br>9.5 | 8<br>20<br>24<br>16<br>34<br>34<br>12 | 24<br>24<br>24<br>24<br>56<br>56<br>16 | 24<br>20<br>24<br>64<br>64<br>12 | 16<br>16<br>16<br>36<br>36<br>20<br>9  | 60<br>60<br>40<br>150<br>150<br>40<br>30 | 80<br><br>32<br>40<br>30<br>100<br>100<br>20<br>16 | 120<br><br>40<br>40<br>30<br>130<br>130<br> |