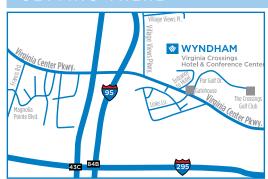

### From Interstate 95:

Take I-295 via Exit 84B (toward Charlottesville). Merge onto US-1 N/Brook Road via Exit 43C (toward Ashland). Take first right onto Virginia Center Parkway. Hotel is 1 mile on left.

# From Richmond International Airport (RIC):

Follow Airport Drive four miles from airport exit to I-295 N. Merge onto US-1 N/Brook Road via Exit 43C (toward Ashland). Take first right onto Virginia Center Parkway. Hotel is 1 mile on left.