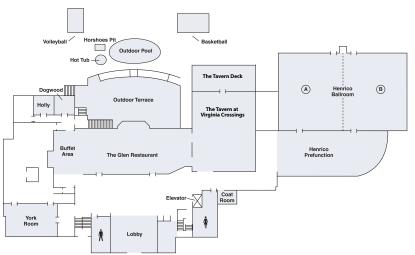

br>20 | 60<br>60<br>40<br>150<br>150             | 80<br><br>32<br>40<br>30<br>100<br>100             | 120<br><br>40<br>40<br>30<br>130<br>130     |
| Second Floor  Jefferson Building   | Fairfax Library Buckingham Albemarle Dinwiddie King William King George Henry Caroline       | 18 x 18<br>27 x 20<br>22 x 28<br>28 x 21<br>27 x 62<br>27 x 62<br>30 x 16<br>19 x 18 | 1,620<br>324<br>540<br>616<br>588<br>1,674<br>1,674<br>480<br>342 | 9.5<br>10<br>9.5<br>9.5<br>9.5<br>9.5<br>9.5<br>9.5<br>9.5 | 8<br>20<br>24<br>16<br>34<br>34<br>12 | 24<br>24<br>24<br>24<br>56<br>56<br>16 | 24<br>20<br>24<br>64<br>64<br>12 | 16<br>16<br>16<br>36<br>36<br>20<br>9  | 60<br>60<br>40<br>150<br>150<br>40<br>30 | 80<br><br>32<br>40<br>30<br>100<br>100<br>20<br>16 | 120<br><br>40<br>40<br>30<br>130<br>130<br> |



## Madison Building Second Floor



# Jefferson Building Second Floor Business Center Dinwiddle Meeting Room Continuous Break Area Sitting Room Lobby Registration Sitting Room Albemarle Meeting Room Room





Virginia Crossings Hotel & Conference Center





Jefferson Building

1000 Virginia Center Pkwy., Glen Allen, VA 23059