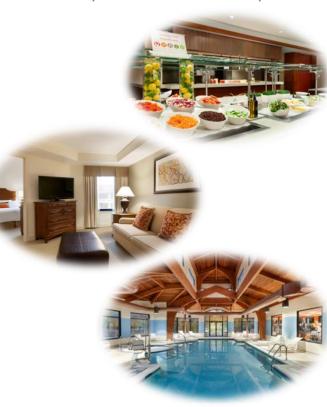

## FACILITIES, SERVICES AND AMENITIES

- ✓ Over 20,000 Square Feet of Meeting Space
- ✓ Exclusive Room Block Rates
- ✓ Vita Restaurant and Bar
  - Offering group Breakfast, Lunch, and Dinner
  - Early Morning Breakfast Hours
  - Late Night Dining Options
- ✓ Full Service Hotel
  - Deluxe Double-Bed Rooms
  - Luggage Handling
  - □ 24 hour, State-of-the-Art Fitness Center
  - Beautiful Indoor Heated Pool and whirlpool
  - Complimentary Wi-Fi
  - On Premise, Self-Serve Laundry Facility
- ✓ AAA Four Diamond
- ✓ 24 Hour Security