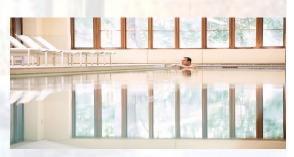

## Recreation

- Fitness Center with 75-foot indoor lap pool
- · Walking, jogging & bike trails
- Indoor basketball court and racquetball courts
- Tennis, volleyball, bocce, cornhole, jenga and horse shoe