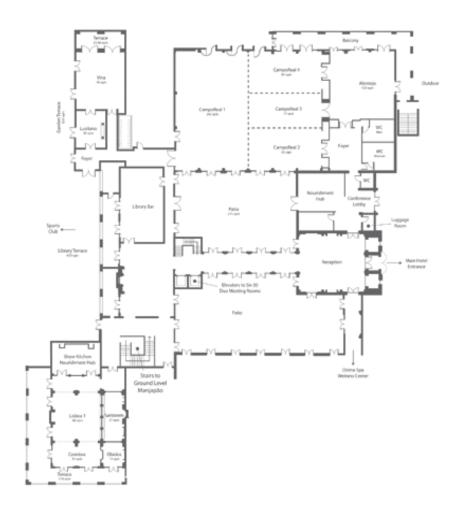

## Rooms:

| Rooms                                  | Area                    | Size      | Ceiling | Classroo | Theater | Banquet | Receptio | Conf. | U-<br>Shape | H-<br>Square | 10x10s |
|----------------------------------------|-------------------------|-----------|---------|----------|---------|---------|----------|-------|-------------|--------------|--------|
| CampoReal                              | 5248<br>ft <sup>2</sup> | 82ftX64ft | 12      | 180      | 480     | 360     | 530      | 84    | 6 4         | 100          | 0      |
| CampoReal<br>1                         | 2624<br>ft <sup>2</sup> | 41ftX64ft | 12      | 84       | 240     | 180     | 250      | 60    | 4 4         | 72           | 0      |
| CampoReal<br>2                         | 880 ft²                 | 40ftX22ft | 12      | 30       | 77      | 72      | 100      | 28    | 20          | 32           | 0      |
| CampoReal<br>3                         | 480 ft²                 | 12ftX40ft | 12      | 20       | 72      | 60      | 85       | 28    | 20          | 32           | 0      |
| CampoReal                              | 880 ft²                 | 40ftX22ft | 12      | 30       | 77      | 72      | 100      | 28    | 20          | 32           | 0      |
| CampoReal<br>2+3                       | 1640 ft <sup>2</sup>    | 40ftX41ft | 12      | 60       | 160     | 132     | 160      | 4 4   | 28          | 5 4          | 0      |
| CampoReal<br>3+4                       | 1640 ft <sup>2</sup>    | 40ftX41ft | 12      | 60       | 160     | 132     | 160      | 4 4   | 28          | 5 4          | 0      |
| CampoReal<br>2+3+4                     | 2560<br>ft <sup>2</sup> | 40ftX64ft | 12      | 84       | 240     | 180     | 250      | 60    | 4 4         | 72           | 0      |
| Alentejo                               | 1332 ft²                | 37ftX36ft | 10      | 40       | 112     | 108     | 140      | 36    | 24          | 48           | 0      |
| Vina                                   | 837 ft²                 | 31ftX27ft | 10      | 24       | 70      | 50      | 100      | 20    | 20          | 28           | 0      |
| Lusitano                               | 336 ft²                 | 21ftX16ft | 10      | 8        | 24      | 12      | 2 5      | 8     | 6           | 12           | 0      |
| 6 Duplex<br>Duo                        | 182 ft²                 | 13ftX14ft | 8       | 0        | 0       | 0       | 0        | 10    | 0           | 0            | 0      |
| Meeting<br>Rooms<br>7 Pateo<br>Meeting | 208 ft²                 | 13ftX16ft | 8       | 0        | 0       | 0       | 0        | 10    | 0           | 0            | 0      |
| Rooms<br>Library                       | 777 ft <sup>2</sup>     | 37ftX21ft | 0       | 2 4      | 70      | 60      | 90       | 20    | 20          | 0            | 0      |
| Oeste                                  | 759 ft²                 | 33ftX23ft | 10      | 24       | 50      | 48      | 80       | 20    | 20          | 0            | 0      |
| Grande<br>Escolha                      | 1000 ft <sup>2</sup>    | 40ftX25ft | 10      | 18       | 60      | 72      | 100      | 20    | 16          | 0            | 0      |
| Páteo                                  | 2992<br>ft <sup>2</sup> | 68ftX44ft | 0       | 0        | 0       | 180     | 280      | 0     | 0           | 0            | 0      |
| Sunset<br>Terrace                      | 7056<br>ft <sup>2</sup> | 144ftX49  | ft O    | 0        | 0       | 440     | 600      | 0     | 0           | 0            | 0      |
| Adega<br>Wine                          | 243 ft <sup>2</sup>     | 27ftX9ft  | 0       | 0        | 0       | 10      | 15       | 0     | 0           | 0            | 0      |
| Cellar Main<br>Room<br>Adega           | 126 ft²                 | 14ftX9ft  | 0       | 0        | 0       | 4       | 5        | 0     | 0           | 0            | 0      |

| Wine<br>Cellar<br>Small<br>Manjapão | 4000<br>ft <sup>2</sup> | 100ftX40f              | t 10 | 0 | 0 | 180 | 0 | 0 | 0 | 0 | 0 |
|-------------------------------------|-------------------------|------------------------|------|---|---|-----|---|---|---|---|---|
| Grande<br>Escolha                   | 1000 ft <sup>2</sup>    | <sup>2</sup> 40ftX25ft | 10   | 0 | 0 | 72  | 0 | 0 | 0 | 0 | 0 |
| Sports Club                         | 1128 ft <sup>2</sup>    | <sup>2</sup> 47ftX24ft | 8    | 0 | 0 | 60  | 0 | 0 | 0 | 0 | 0 |

## Floor Plans: