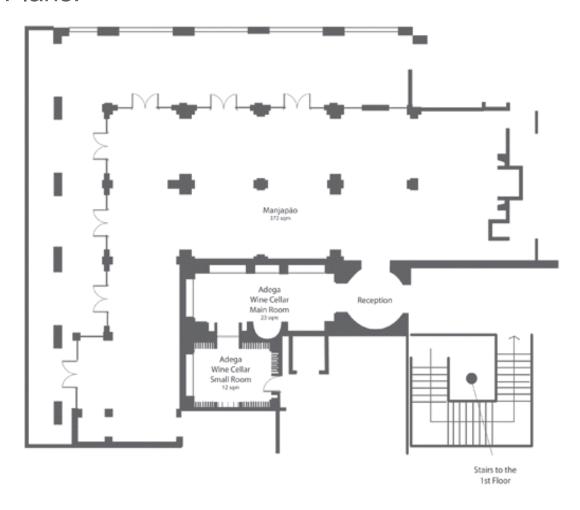

## Rooms:

| Rooms                                  | Area                    | Size      | Ceiling | Classroo | Theater | Banquet | Receptio | Conf. | U-<br>Shape | H-<br>Square | 10x10s |
|----------------------------------------|-------------------------|-----------|---------|----------|---------|---------|----------|-------|-------------|--------------|--------|
| CampoReal                              | 5248<br>ft <sup>2</sup> | 82ftX64ft | 12      | 180      | 480     | 360     | 530      | 84    | 6 4         | 100          | 0      |
| CampoReal<br>1                         | 2624<br>ft <sup>2</sup> | 41ftX64ft | 12      | 84       | 240     | 180     | 250      | 60    | 4 4         | 72           | 0      |
| CampoReal<br>2                         | 880 ft²                 | 40ftX22ft | 12      | 30       | 77      | 72      | 100      | 28    | 20          | 32           | 0      |
| CampoReal<br>3                         | 480 ft²                 | 12ftX40ft | 12      | 20       | 72      | 60      | 85       | 28    | 20          | 32           | 0      |
| CampoReal                              | 880 ft²                 | 40ftX22ft | 12      | 30       | 77      | 72      | 100      | 28    | 20          | 32           | 0      |
| CampoReal<br>2+3                       | 1640 ft <sup>2</sup>    | 40ftX41ft | 12      | 60       | 160     | 132     | 160      | 4 4   | 28          | 5 4          | 0      |
| CampoReal<br>3+4                       | 1640 ft <sup>2</sup>    | 40ftX41ft | 12      | 60       | 160     | 132     | 160      | 4 4   | 28          | 5 4          | 0      |
| CampoReal<br>2+3+4                     | 2560<br>ft <sup>2</sup> | 40ftX64ft | 12      | 84       | 240     | 180     | 250      | 60    | 4 4         | 72           | 0      |
| Alentejo                               | 1332 ft²                | 37ftX36ft | 10      | 40       | 112     | 108     | 140      | 36    | 24          | 48           | 0      |
| Vina                                   | 837 ft²                 | 31ftX27ft | 10      | 24       | 70      | 50      | 100      | 20    | 20          | 28           | 0      |
| Lusitano                               | 336 ft²                 | 21ftX16ft | 10      | 8        | 24      | 12      | 2 5      | 8     | 6           | 12           | 0      |
| 6 Duplex<br>Duo                        | 182 ft²                 | 13ftX14ft | 8       | 0        | 0       | 0       | 0        | 10    | 0           | 0            | 0      |
| Meeting<br>Rooms<br>7 Pateo<br>Meeting | 208 ft²                 | 13ftX16ft | 8       | 0        | 0       | 0       | 0        | 10    | 0           | 0            | 0      |
| Rooms<br>Library                       | 777 ft <sup>2</sup>     | 37ftX21ft | 0       | 2 4      | 70      | 60      | 90       | 20    | 20          | 0            | 0      |
| Oeste                                  | 759 ft²                 | 33ftX23ft | 10      | 24       | 50      | 48      | 80       | 20    | 20          | 0            | 0      |
| Grande<br>Escolha                      | 1000 ft <sup>2</sup>    | 40ftX25ft | 10      | 18       | 60      | 72      | 100      | 20    | 16          | 0            | 0      |
| Páteo                                  | 2992<br>ft <sup>2</sup> | 68ftX44ft | 0       | 0        | 0       | 180     | 280      | 0     | 0           | 0            | 0      |
| Sunset<br>Terrace                      | 7056<br>ft <sup>2</sup> | 144ftX49  | ft O    | 0        | 0       | 440     | 600      | 0     | 0           | 0            | 0      |
| Adega<br>Wine                          | 243 ft <sup>2</sup>     | 27ftX9ft  | 0       | 0        | 0       | 10      | 15       | 0     | 0           | 0            | 0      |
| Cellar Main<br>Room<br>Adega           | 126 ft²                 | 14ftX9ft  | 0       | 0        | 0       | 4       | 5        | 0     | 0           | 0            | 0      |

| Wine<br>Cellar<br>Small<br>Manjapão | 4000<br>ft <sup>2</sup> | 100ftX40f              | t 10 | 0 | 0 | 180 | 0 | 0 | 0 | 0 | 0 |
|-------------------------------------|-------------------------|------------------------|------|---|---|-----|---|---|---|---|---|
| Grande<br>Escolha                   | 1000 ft <sup>2</sup>    | <sup>2</sup> 40ftX25ft | 10   | 0 | 0 | 72  | 0 | 0 | 0 | 0 | 0 |
| Sports Club                         | 1128 ft <sup>2</sup>    | <sup>2</sup> 47ftX24ft | 8    | 0 | 0 | 60  | 0 | 0 | 0 | 0 | 0 |

## Floor Plans: