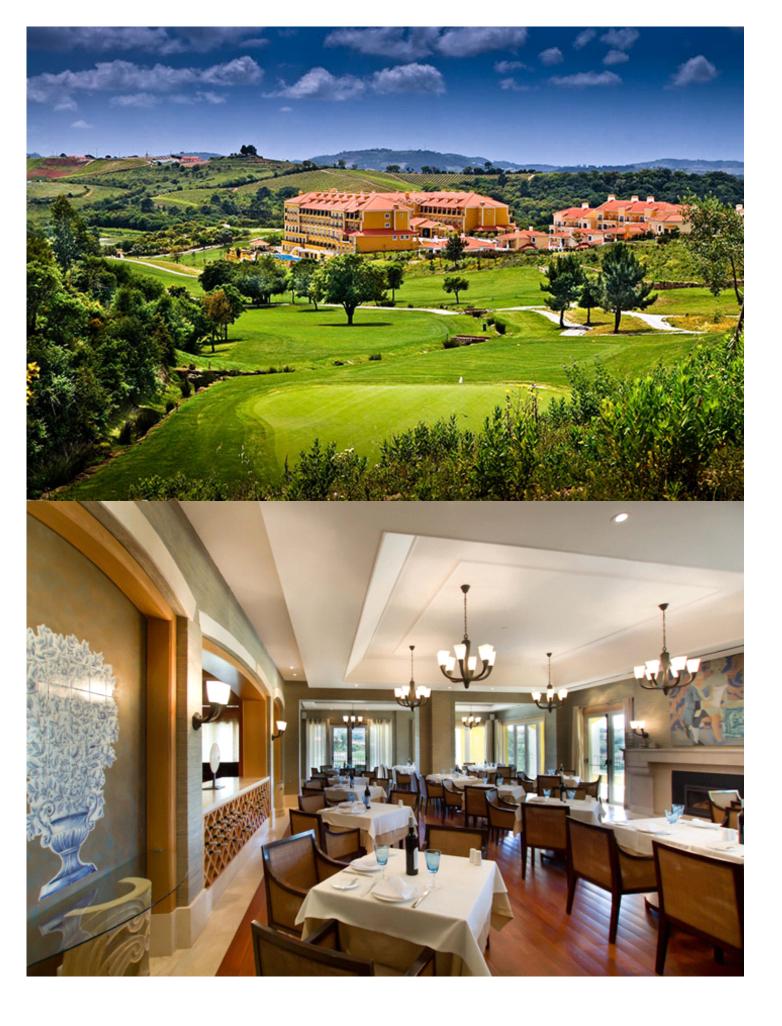

Acreage | Hectares: O | O

There is a place where majesty meets serenity. Where rolling hills meet idyllic countryside. Where even the air seems cleaner, fresher and more breathable. Right there, in the center of this place, sits Dolce CampoReal Lisboa, a resort nestled in the Torres Vedras district in western Portugal. All of its tranquility is located just 30 minutes north of Lisbon and 20 minutes from the beaches of the west coast. Stay in one of the 151 rooms, play a round on the challenging 18-hole golf course, visit the equestrian centre or plan a meeting to take advantage of its conference rooms with the capacity for up to 650.

#### Accommodations

Our luxurious, distinctive and modern accommodations include 151 hotel rooms and suites. And with the comfort of our amenities, a stay here will rejuvenate, relax and inspire you. In the midst of the Protected Landscapes of the Serra do Socorro and Archeira, the guests of Dolce CampoReal Lisboa will enjoy the views of area golf courses, vineyards, and rich nature.

#### Activities

With its distinctively elegant style and signature services, there are many reasons to choose Dolce CampoReal Lisboa for your stay. Whether you want to relax or stay active, there's always plenty to do. Swim laps in our indoor heated pool or luxurious outdoor pool. Relax in our outdoor Jacuzzi and enjoy a drink from our Wellington Bar. For deeper relaxation, visit the DiVine Spa and choose from our various spa treatments.

For golf enthusiasts, we offer our beautiful yet challenging 18-hole golf course. If you're looking for tennis, equestrian arts, or a jog exploring our beautiful grounds, Dolce CampoReal Lisboa will have just the right thing for you.