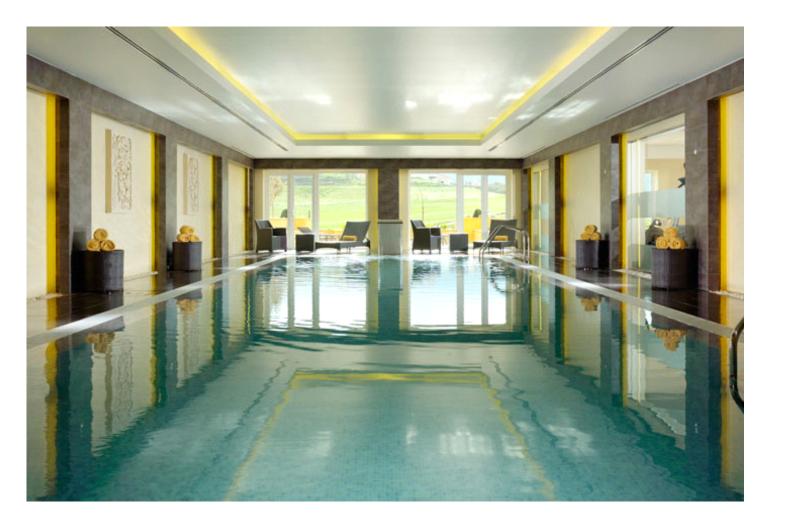

#### Activities

With its distinctively elegant style and signature services, there are many reasons to choose Dolce CampoReal Lisboa for your stay. Whether you want to relax or stay active, there's always plenty to do. Swim laps in our indoor heated pool or luxurious outdoor pool. Relax in our outdoor Jacuzzi and enjoy a drink from our Wellington Bar. For deeper relaxation, visit the DiVine Spa and choose from our various spa treatments.

- 1 Tennis court
- All-purpose playing fields
- Indoor heated swimming pool
- Two outdoor swimming pools
- Outdoor Jacuzzi
- DiVine Spa by Ritual
- 18-hole Golf Course
- Gymnasium