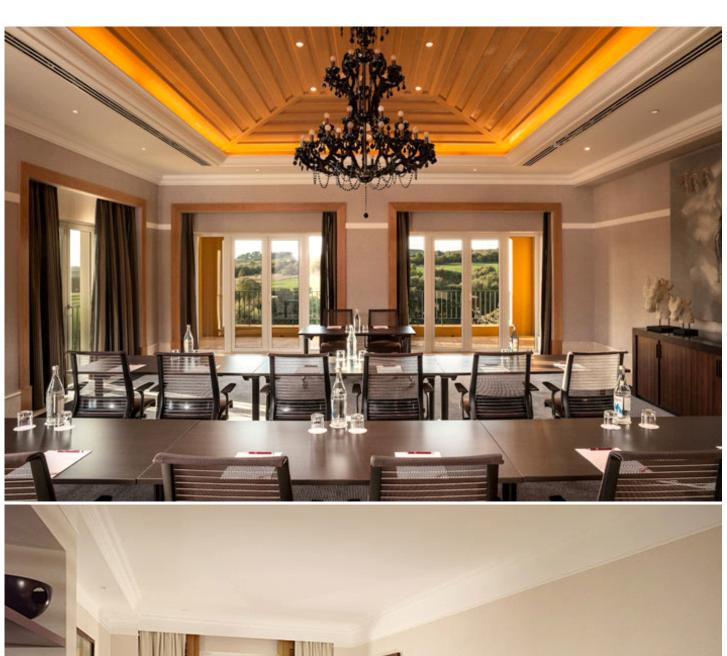

### Overview:

Total Guest Rooms: 151Total Meeting Rooms: 23

Largest Meeting Room: 5263 ft<sup>2</sup> | 1604.16 m<sup>2</sup>

Second Largest Meeting Room: 1320 ft<sup>2</sup> | 402.34 m<sup>2</sup>

Distance to nearest airport: 22.3 mi | 35.89 km

## Rooms:

| Rooms                                  | Area                    | Size      | Ceiling | Classroo | Theater | Banquet | Receptio | Conf. | U-<br>Shape | H-<br>Square | 10x10s |
|----------------------------------------|-------------------------|-----------|---------|----------|---------|---------|----------|-------|-------------|--------------|--------|
| CampoReal                              | 5248<br>ft <sup>2</sup> | 82ftX64ft | 12      | 180      | 480     | 360     | 530      | 84    | 6 4         | 100          | 0      |
| CampoReal<br>1                         | 2624<br>ft <sup>2</sup> | 41ftX64ft | 12      | 84       | 240     | 180     | 250      | 60    | 4 4         | 72           | 0      |
| CampoReal<br>2                         | 880 ft²                 | 40ftX22ft | 12      | 30       | 77      | 72      | 100      | 28    | 20          | 32           | 0      |
| CampoReal<br>3                         | 480 ft²                 | 12ftX40ft | 12      | 20       | 72      | 60      | 85       | 28    | 20          | 32           | 0      |
| CampoReal                              | 880 ft²                 | 40ftX22ft | 12      | 30       | 77      | 72      | 100      | 28    | 20          | 32           | 0      |
| CampoReal<br>2+3                       | 1640 ft <sup>2</sup>    | 40ftX41ft | 12      | 60       | 160     | 132     | 160      | 4 4   | 28          | 5 4          | 0      |
| CampoReal<br>3+4                       | 1640 ft <sup>2</sup>    | 40ftX41ft | 12      | 60       | 160     | 132     | 160      | 4 4   | 28          | 5 4          | 0      |
| CampoReal<br>2+3+4                     | 2560<br>ft <sup>2</sup> | 40ftX64ft | 12      | 84       | 240     | 180     | 250      | 60    | 4 4         | 72           | 0      |
| Alentejo                               | 1332 ft²                | 37ftX36ft | 10      | 40       | 112     | 108     | 140      | 36    | 24          | 48           | 0      |
| Vina                                   | 837 ft²                 | 31ftX27ft | 10      | 24       | 70      | 50      | 100      | 20    | 20          | 28           | 0      |
| Lusitano                               | 336 ft²                 | 21ftX16ft | 10      | 8        | 24      | 12      | 2 5      | 8     | 6           | 12           | 0      |
| 6 Duplex<br>Duo                        | 182 ft²                 | 13ftX14ft | 8       | 0        | 0       | 0       | 0        | 10    | 0           | 0            | 0      |
| Meeting<br>Rooms<br>7 Pateo<br>Meeting | 208 ft²                 | 13ftX16ft | 8       | 0        | 0       | 0       | 0        | 10    | 0           | 0            | 0      |
| Rooms<br>Library                       | 777 ft <sup>2</sup>     | 37ftX21ft | 0       | 2 4      | 70      | 60      | 90       | 20    | 20          | 0            | 0      |
| Oeste                                  | 759 ft²                 | 33ftX23ft | 10      | 24       | 50      | 48      | 80       | 20    | 20          | 0            | 0      |
| Grande<br>Escolha                      | 1000 ft <sup>2</sup>    | 40ftX25ft | 10      | 18       | 60      | 72      | 100      | 20    | 16          | 0            | 0      |
| Páteo                                  | 2992<br>ft <sup>2</sup> | 68ftX44ft | 0       | 0        | 0       | 180     | 280      | 0     | 0           | 0            | 0      |
| Sunset<br>Terrace                      | 7056<br>ft <sup>2</sup> | 144ftX49  | ft O    | 0        | 0       | 440     | 600      | 0     | 0           | 0            | 0      |
| Adega<br>Wine                          | 243 ft <sup>2</sup>     | 27ftX9ft  | 0       | 0        | 0       | 10      | 15       | 0     | 0           | 0            | 0      |
| Cellar Main<br>Room<br>Adega           | 126 ft²                 | 14ftX9ft  | 0       | 0        | 0       | 4       | 5        | 0     | 0           | 0            | 0      |