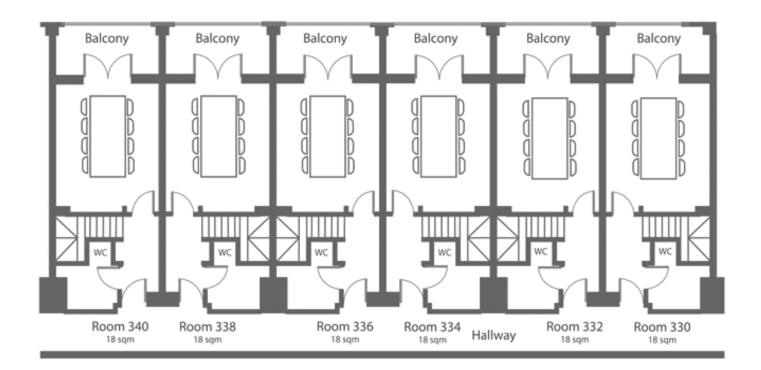

### Overview:

Total Guest Rooms: 151Total Meeting Rooms: 23

Largest Meeting Room: 5263 ft<sup>2</sup> | 1604.16 m<sup>2</sup>

Second Largest Meeting Room: 1320 ft<sup>2</sup> | 402.34 m<sup>2</sup>

Distance to nearest airport: 22.3 mi | 35.89 km

#### Accommodations

Our luxurious, distinctive and modern accommodations include 151 hotel rooms and suites. And with the comfort of our amenities, a stay here will rejuvenate, relax and inspire you. In the midst of the Protected Landscapes of the Serra do Socorro and Archeira, the guests of Dolce CampoReal Lisboa will enjoy the views of area golf courses, vineyards, and rich nature.

## Floor Plans: